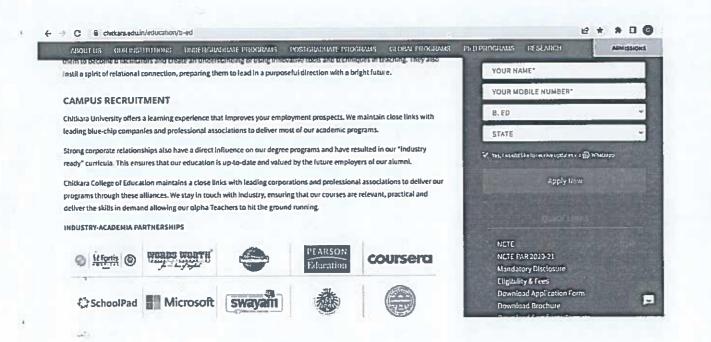

### WEBSITE INFORMATION (<u>WWW.chitkara.edu.in</u>)

| Questions                                                                                                                                  | Yes/No | Attachment (Screenshot) |
|--------------------------------------------------------------------------------------------------------------------------------------------|--------|-------------------------|
| A. Whether hyperlink of council's website made on the Institution's website.                                                               | Yes    | <u>&gt;</u>             |
| B. Whether details of sanctioned programme along with annual intake uploaded on website.                                                   | Yes    | 2                       |
| C. Whether details of faculty (with scale of pay, photographs and details of who left or joined in the last quarter) uploaded on website.  | Yes    |                         |
| D. Whether details of students uploaded on website.                                                                                        | Yes    | <u>&gt;</u>             |
| E. Whether details of available infrastructure facilities uploaded on website.                                                             | Yes    | <u>&gt;</u>             |
| F. Whether fees charged from students uploaded on website.                                                                                 | Yes    | <u>&gt;</u>             |
| G. Whether facilities added during the last quarter Uploaded on website.                                                                   | No     |                         |
| H. Whether number of books in the library, referred Journals subscribed to, and addition, if any, in the last quarter uploaded on website. | Yes    |                         |
| I. Whether details of instructional facilities such as laboratory and library uploaded on website.                                         | Yes    | <u>&gt;</u>             |
| J. Whether balance sheet as on the last date of the last financial year uploaded on website.                                               | Yes    | <u>&gt;</u>             |
| K. Whether income and expenditure account for the last financial year uploaded on website.                                                 | Yes    | 2                       |
| L. Whether receipt and payment account for the last financial year uploaded on website.                                                    | Yes    | <u>&gt;</u>             |
| M. Whether details of biometric data updated on website of the institution on weekly basis.                                                | Yes    |                         |